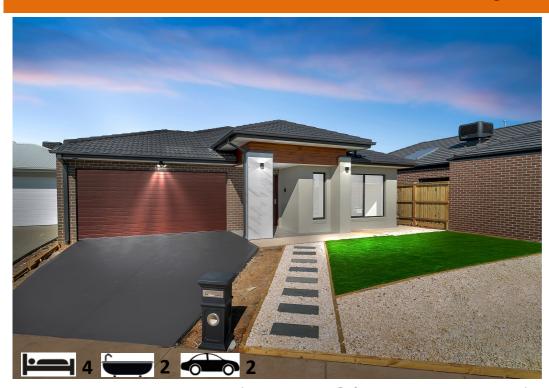

## House & Land Package \$806,000 Titled and Ready to Build

LOT 135 Park View Estate, Tarneit House Size 25sqs Land Size 448 m²

## Turnkey Inclusions

- Customised Floorplans
- 7 Star energy ratings to the house
- Fixed site costs
- Coloured Concrete Driveway
- Flooring throughout Carpet and tiles
- LED lighting to Porch, entry, Kitchen, meals ,Living & Bedrooms
- Brick infills above all windows & doors
- 2700mm ceiling heights
- Stone Benchtops to Kitchen & Bathrooms
- Refrigerated heating & cooling
- Holland blinds
- 900mm Appliances
- All Design guidelines covered
- Letterbox, clothesline, Half share fencing
- And so much more....