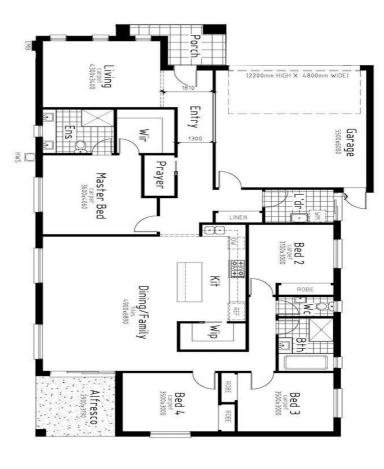

## House & Land Package \$806,000 Titled and Ready to Build

LOT 135 Park View Estate, Tarneit House Size 25sqs Land Size 448 m²

## Turnkey Inclusions

- Customised Floorplans
- 7 Star energy ratings to the house
- Fixed site costs
- Coloured Concrete Driveway
- Flooring throughout Carpet and tiles
- LED lighting to Porch, entry, Kitchen, meals ,Living & Bedrooms
- Brick infills above all windows & doors
- 2700mm ceiling heights
- Stone Benchtops to Kitchen & Bathrooms
- Refrigerated heating & cooling
- Holland blinds
- 900mm Appliances
- All Design guidelines covered
- Letterbox, clothesline, Half share fencing
- And so much more....