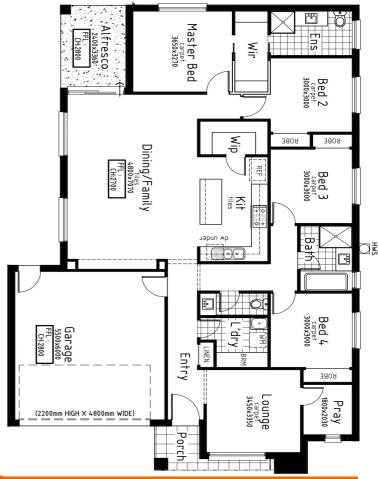

## House & Land Package \$705,000 Titled & Ready to Build

LOT 122 Parkview Estate, Tarneit House Size 22sqs Land Size 364m²

\*Images displayed in this document are for illustration purposes only and may depicts upgraded items which are not included in the price. The price is based on land availability, inspection of the developer supplied engineering drawings, plans of subdivision and ASAC PROPERTY GROUP house floor plans. This package is subject to developer and council approval.