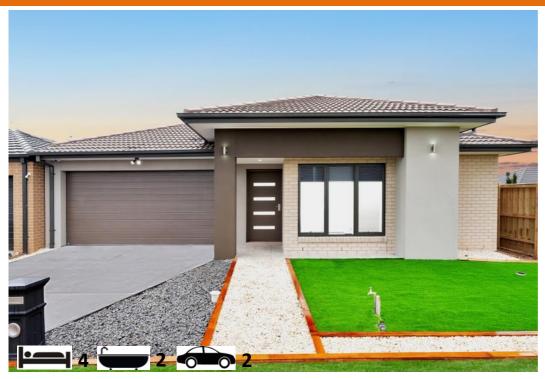

## House & Land Package \$705,000 Titled & Ready to Build

LOT 122 Parkview Estate, Tarneit House Size 22sqs Land Size 364m²

## Turnkey Inclusions

- Customised Floorplans
- 7 Star energy ratings to the house
- Fixed site costs
- Coloured Concrete Driveway
- Flooring throughout Carpet and tiles
- LED lighting to Porch, entry, Kitchen, meals ,Living & Bedrooms
- Brick infills above all windows & doors
- 2700mm ceiling heights
- Stone Benchtops to Kitchen & Bathrooms
- Refrigerated heating & cooling
- Holland blinds
- 900mm Appliances
- All Design guidelines covered
- Letterbox, clothesline, Half share fencing
- And so much more....